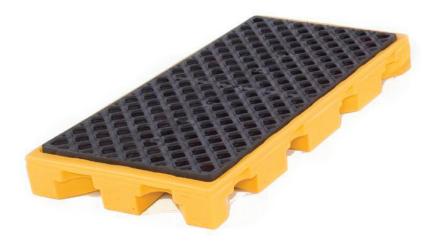

## Spill Deck – 2 Drum

## Spill Containment

Spills Happen. Be Prepared.

Bulkhead Fittings allow spills to flow to adjacent sump areas, increasing containment capacity while maintaining a low profile.

| Spill Deck – 2 Drum            |                                                                                                                               |
|--------------------------------|-------------------------------------------------------------------------------------------------------------------------------|
| Product Number:                | 91086                                                                                                                         |
| Uniformly<br>Distributed Load: | 3,000 lbs                                                                                                                     |
| Sump Capacity:                 | 22 gallons                                                                                                                    |
| Color:                         | Yellow                                                                                                                        |
| Product Dimensions:            | 52″ x 25.875″ x 5.75″                                                                                                         |
| Product Weight:                | 40 lbs                                                                                                                        |
| Cases/Pallet:                  | 20                                                                                                                            |
| Pallets/Truck:                 | 30                                                                                                                            |
| Regulations:                   | Meets SPCC & EPA<br>Containter Storage<br>Regulation 40 CFR 264.175<br>and Uniform Fire Code Spill<br>Containment Regulations |

- Low profile, 5¾" height offers safe and convenient loading/unloading of drums.
- Applications include hazardous waste collection, storage of virgin chemicals, drum dispensing and battery storage.
- All Spill Decks offer slip-resistant grating to reduce OSHA slip hazards.
- Meets SPCC, EPA Container Storage Regulation 40 CFR 264.175, and Uniform Fire Code Spill Containment Regulations.