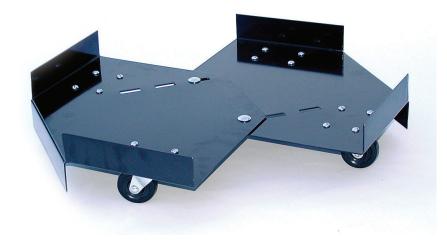

## **Hard Top Steel Dolly**

## Spill Containment

Spills Happen. Be Prepared.

Convenient "roll top" cover slides up and out of the way – allows quick access to drum pumps and funnels. Product Number: 99640

| Hard Top Steel Dolly           |                    |
|--------------------------------|--------------------|
| Product Number:                | 90417              |
| Uniformly<br>Distributed Load: | 700 lbs            |
| Color:                         | Gray               |
| Product Dimensions:            | 26.5" x 26.5" x 5" |
| Product Weight:                | 35 lbs             |
| Cases/Pallet:                  | 20                 |
| Pallets/Truck:                 | 30                 |
| Regulations:                   | N/A                |
|                                |                    |
|                                |                    |
|                                |                    |

Optional dolly offers safe and efficient material handling.

To order, contact your Authorized SELLARS. Distributor

©2012 Sellars Absorbent Materials, Inc. 6.12