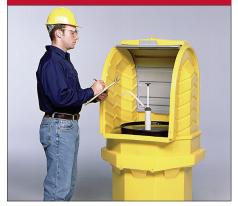

## Spill Containment

Spills Happen. Be Prepared.

Convenient "roll top" cover slides up and out of the way – allows quick access to drum pumps and funnels. Product Number: 99640

| Hard Top Steel Dolly           |                    |
|--------------------------------|--------------------|
| Product Number:                | 90417              |
| Uniformly<br>Distributed Load: | 700 lbs            |
| Color:                         | Gray               |
| Product Dimensions:            | 26.5" x 26.5" x 5" |
| Product Weight:                | 35 lbs             |
| Cases/Pallet:                  | 20                 |
| Pallets/Truck:                 | 30                 |
| Regulations:                   | N/A                |
|                                |                    |
|                                |                    |
|                                |                    |