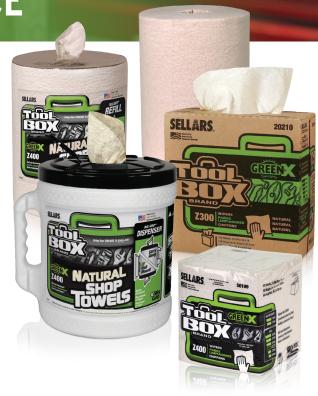

## **GREENX® SERIES WIPERS**

### **Z300**

Ideal for light-duty wiping applications

- Cleaning kitchen areas
- Counter tops
- Smooth surfaces

| A alle                                            | All Statements of the Statement of the S |                              |                                |
|---------------------------------------------------|--------------------------------------------------------------------------------------------------------------------------------------------------------------------------------------------------------------------------------------------------------------------------------------------------------------------------------------------------------------------------------------------------------------------------------------------------------------------------------------------------------------------------------------------------------------------------------------------------------------------------------------------------------------------------------------------------------------------------------------------------------------------------------------------------------------------------------------------------------------------------------------------------------------------------------------------------------------------------------------------------------------------------------------------------------------------------------------------------------------------------------------------------------------------------------------------------------------------------------------------------------------------------------------------------------------------------------------------------------------------------------------------------------------------------------------------------------------------------------------------------------------------------------------------------------------------------------------------------------------------------------------------------------------------------------------------------------------------------------------------------------------------------------------------------------------------------------------------------------------------------------------------------------------------------------------------------------------------------------------------------------------------------------------------------------------------------------------------------------------------------------|------------------------------|--------------------------------|
| Z300 GREENX                                       | Z300 GREENX                                                                                                                                                                                                                                                                                                                                                                                                                                                                                                                                                                                                                                                                                                                                                                                                                                                                                                                                                                                                                                                                                                                                                                                                                                                                                                                                                                                                                                                                                                                                                                                                                                                                                                                                                                                                                                                                                                                                                                                                                                                                                                                    | Z300 GREENX                  | Z300 GREENX                    |
| ¼ Fold Wipers                                     | Interfold Wipers                                                                                                                                                                                                                                                                                                                                                                                                                                                                                                                                                                                                                                                                                                                                                                                                                                                                                                                                                                                                                                                                                                                                                                                                                                                                                                                                                                                                                                                                                                                                                                                                                                                                                                                                                                                                                                                                                                                                                                                                                                                                                                               | Center-Pull Wipers           | Jumbo Roll Wipers*             |
| <b>Product #:</b> 20109                           | Product #: 20210                                                                                                                                                                                                                                                                                                                                                                                                                                                                                                                                                                                                                                                                                                                                                                                                                                                                                                                                                                                                                                                                                                                                                                                                                                                                                                                                                                                                                                                                                                                                                                                                                                                                                                                                                                                                                                                                                                                                                                                                                                                                                                               | Product #: 24203             | <b>Product #:</b> 24310        |
| <b>Sheet Size:</b> 11.88" x 13"                   | <b>Sheet Size:</b> 8.5" x 16.5"                                                                                                                                                                                                                                                                                                                                                                                                                                                                                                                                                                                                                                                                                                                                                                                                                                                                                                                                                                                                                                                                                                                                                                                                                                                                                                                                                                                                                                                                                                                                                                                                                                                                                                                                                                                                                                                                                                                                                                                                                                                                                                | <b>Sheet Size:</b> 10" x 12" | <b>Sheet Size:</b> 12.5" x 12" |
| Package Quantity:                                 | Package Quantity:                                                                                                                                                                                                                                                                                                                                                                                                                                                                                                                                                                                                                                                                                                                                                                                                                                                                                                                                                                                                                                                                                                                                                                                                                                                                                                                                                                                                                                                                                                                                                                                                                                                                                                                                                                                                                                                                                                                                                                                                                                                                                                              | Package Quantity: 275 Sheets | Package Quantity:              |
| 90 Sheets                                         | 135 Sheets                                                                                                                                                                                                                                                                                                                                                                                                                                                                                                                                                                                                                                                                                                                                                                                                                                                                                                                                                                                                                                                                                                                                                                                                                                                                                                                                                                                                                                                                                                                                                                                                                                                                                                                                                                                                                                                                                                                                                                                                                                                                                                                     |                              | 950 Sheets                     |
| <b>Quantity Per Case:</b> 12 Bundles/1,080 Sheets | Quantity Per Case:                                                                                                                                                                                                                                                                                                                                                                                                                                                                                                                                                                                                                                                                                                                                                                                                                                                                                                                                                                                                                                                                                                                                                                                                                                                                                                                                                                                                                                                                                                                                                                                                                                                                                                                                                                                                                                                                                                                                                                                                                                                                                                             | Quantity Per Case:           | Quantity Per Case:             |
|                                                   | 8 Boxes/1,080 Sheets                                                                                                                                                                                                                                                                                                                                                                                                                                                                                                                                                                                                                                                                                                                                                                                                                                                                                                                                                                                                                                                                                                                                                                                                                                                                                                                                                                                                                                                                                                                                                                                                                                                                                                                                                                                                                                                                                                                                                                                                                                                                                                           | 6 Rolls/1,650 Sheets         | 1 Roll/950 Sheets              |

### **Z400**

Ideal for medium-duty wiping applications

- Wiping down machinery
- Larger messes
- General purpose wiping & cleaning

| Z400 GREENX<br>¼ Fold Wipers                    | Z400 GREENX<br>Interfold Wipers          | Z400 GREENX<br>Center-Pull Wipers       | Z400 GREENX<br>Jumbo Roll Wipers*       |
|-------------------------------------------------|------------------------------------------|-----------------------------------------|-----------------------------------------|
| Product #: 50109                                | Product #: 50210                         | Product #: 54203                        | Product #: 54310                        |
| <b>Sheet Size:</b> 11.88" x 13"                 | <b>Sheet Size:</b> 8.5" x 16.5"          | <b>Sheet Size:</b> 10" x 12"            | <b>Sheet Size:</b> 12.5" x 12"          |
| Package Quantity:<br>60 Sheets                  | Package Quantity:<br>100 Sheets          | Package Quantity: 200 Sheets            | Package Quantity:<br>692 Sheets         |
| <b>Quantity Per Case:</b> 12 Bundles/720 Sheets | Quantity Per Case:<br>8 Boxes/800 Sheets | Quantity Per Case: 6 Rolls/1,200 Sheets | Quantity Per Case:<br>1 Roll/692 Sheets |