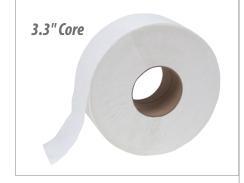

### Jumbo Roll Bath Tissue

- □ Reliable 2-ply performance
- ☐ White color achieved without the use of chlorine
- □ Made with 100% recycled fibers
- Perfect for high traffic washrooms in hotels, schools, office buildings, public facilities, healthcare facilities, foodservice facilities, etc.
- ☐ Non-perforated, high quality embossed tissue
- □ Septic safe
- □ 3.3" Core