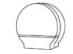

# Mayfair Single Roll Jumbo Bath Tissue Dispenser

#### **Towel & Tissue**

Compatible with our MAYFAIR® line of jumbo roll bath tissue as well as most jumbo bath tissue rolls

- ☐ Holds (1) 9" jumbo bath tissue roll
- ☐ Designed to provide ease—of—use, with easy paper access and multi—directional tearing
- ☐ Made from durable, impact-resistant plastic
- □ Double latch lock helps prevent theft and waste
- ☐ ADA Compliant
- ☐ Compatible with our MAYFAIR® jumbo bath tissue line as well as most jumbo bath tissue rolls

| MAYFAIR® Single Roll Jumbo<br>Bath Tissue Dispenser |                   |
|-----------------------------------------------------|-------------------|
| Product Number:                                     | 99908             |
| Quantity Per Case:                                  | 1 Dispenser       |
| Color:                                              | Black Translucent |
| TI:                                                 | 26 Cases/Layer    |
| HI:                                                 | 6 Layers/Pallet   |
| Case Dimensions:                                    | Length: 11.625"   |
|                                                     | Width: 5.5"       |
|                                                     | Height: 11.75"    |
| Cases Per Pallet:                                   | 144               |
| Case Weight:                                        | 1.65 lbs          |
| Pallets Per Truck:                                  | 26                |
| GTIN:                                               | 10660708999081    |