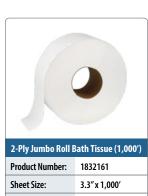

### Jumbo Roll Bath Tissue

- □ Reliable 2-ply performance
- ☐ White color achieved without the use of chlorine
- □ Made with 100% recycled fibers
- Perfect for high traffic washrooms in hotels, schools, office buildings, public facilities, healthcare facilities, foodservice facilities, etc.
- ☐ Non-perforated, high quality embossed tissue
- □ Septic safe
- □ 3.3" Core