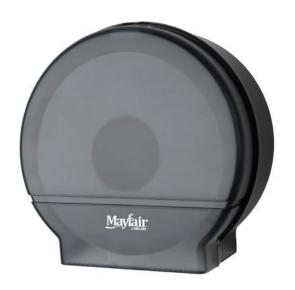

# Mayfair Single Roll Jumbo Bath Tissue Dispenser

#### **Towel & Tissue**

Compatible with our MAYFAIR® line of jumbo roll bath tissue as well as most jumbo bath tissue rolls

- ☐ Holds (1) 9" jumbo bath tissue roll
- ☐ Designed to provide ease—of—use, with easy paper access and multi—directional tearing
- ☐ Made from durable, impact-resistant plastic
- □ Double latch lock helps prevent theft and waste
- ☐ ADA Compliant
- ☐ Compatible with our MAYFAIR® jumbo bath tissue line as well as most jumbo bath tissue rolls

| MAYFAIR® Single Roll Jumbo<br>Bath Tissue Dispenser |                   |
|-----------------------------------------------------|-------------------|
| Product Number:                                     | 99908             |
| Quantity Per Case:                                  | 1 Dispenser       |
| Color:                                              | Black Translucent |
| TI:                                                 | 26 Cases/Layer    |
| HI:                                                 | 6 Layers/Pallet   |
| Case Dimensions:                                    | Length: 11.625"   |
|                                                     | Width: 5.5"       |
|                                                     | Height: 11.75"    |
| Cases Per Pallet:                                   | 144               |
| Case Weight:                                        | 1.65 lbs          |
| Pallets Per Truck:                                  | 26                |
| GTIN:                                               | 10660708999081    |