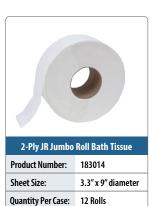

### Jumbo Roll Bath Tissue

- □ Reliable 2-ply performance
- ☐ White color achieved without the use of chlorine
- □ Made with 100% recycled fibers
- Perfect for high traffic washrooms in hotels, schools, office buildings, public facilities, healthcare facilities, foodservice facilities, etc.
- ☐ Non-perforated, high quality embossed tissue
- □ Septic safe
- □ 3.3" Core