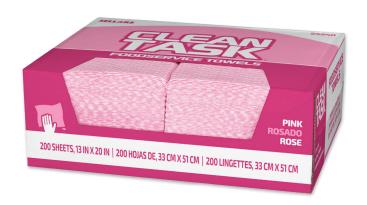

| Clean Task™ Foodservice Towels |                                                    |  |  |  |
|--------------------------------|----------------------------------------------------|--|--|--|
| Product Number:                | 54240                                              |  |  |  |
| Sheet Size:                    | 13"x 20"                                           |  |  |  |
| Quantity Per Box:              | 200 Sheets                                         |  |  |  |
| Quantity Per Case:             | 1 Box/200 Sheets                                   |  |  |  |
| Color:                         | Pink                                               |  |  |  |
| TI:                            | 12 Cases/Layer                                     |  |  |  |
| HI:                            | 18 Layers/Pallet                                   |  |  |  |
| Case Dimensions:               | Length: 13.75"<br>Width: 10.625"<br>Height: 5.125" |  |  |  |
| Cases Per Pallet:              | 216 Cases                                          |  |  |  |
| Case Weight:                   | 4 lbs                                              |  |  |  |
| Pallets Per Truck:             | 30                                                 |  |  |  |
| UPC:                           | 660708542402                                       |  |  |  |
| GTIN:                          | N.A.                                               |  |  |  |

| Product # | Put-Up      | Color | Task       | Sheet Size | Quantity Per Case |
|-----------|-------------|-------|------------|------------|-------------------|
| 54230     | Quarterfold | Green | Light-Duty | 13" x 20"  | 1 Box/200 Sheets  |
| 54240     | Quarterfold | Pink  | Light-Duty | 13" x 20"  | 1 Box/200 Sheets  |
| 54250     | Quarterfold | Blue  | Heavy-Duty | 13" x 20"  | 1 Box/150 Sheets  |