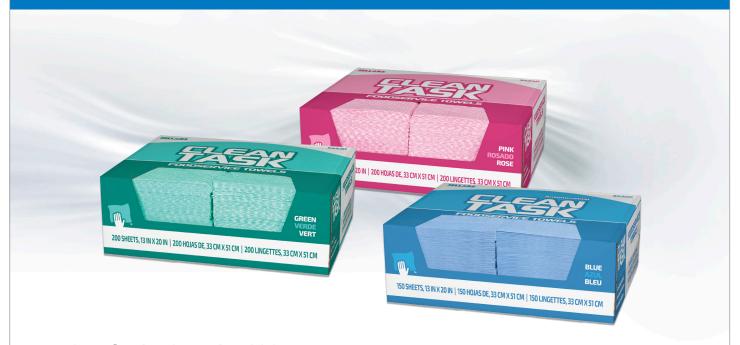

| Product # | Put-Up      | Color | Task       | Sheet Size | Quantity Per Case |
|-----------|-------------|-------|------------|------------|-------------------|
| 54230     | Quarterfold | Green | Light-Duty | 13" x 20"  | 1 Box/200 Sheets  |
| 54240     | Quarterfold | Pink  | Light-Duty | 13" x 20"  | 1 Box/200 Sheets  |
| 54250     | Quarterfold | Blue  | Heavy-Duty | 13" x 20"  | 1 Box/150 Sheets  |