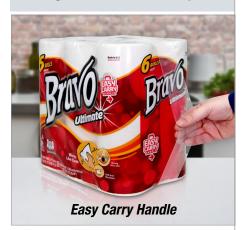

## White Premium Towels, 6-Pack

- Tough enough to reuse!
- Larger absorption pockets than ordinary paper towels.
- Bravo Ultimate® paper towels are made with 20% recycled cellulose fibers
- Convenient easy carry handle
- Versatile Conserve-A-Size sheets are great for large or small messes.