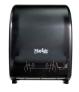

#### **Hard Wound Towel Dispensers**

Lever Dispenser Product Number: 99912

**Mechanical Dispenser** Product Number: 99923

**Automatic Dispenser** Product Number: 99925