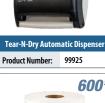

#### **Hard Wound Towel Dispensers**

Lever Dispenser Product Number: 99912

**Mechanical Dispenser** Product Number: 99923

**Automatic Dispenser** Product Number: 99925