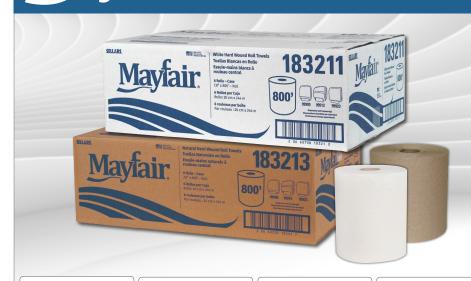

800'

White TAD 600' Hard Wound Roll

350°

350°

**Mechanical Hands Free Dispenser** Product Number: 99923

600'

|                                 | <i>800'</i> |  |  |  |
|---------------------------------|-------------|--|--|--|
|                                 | 7700        |  |  |  |
|                                 |             |  |  |  |
|                                 |             |  |  |  |
|                                 |             |  |  |  |
|                                 |             |  |  |  |
|                                 |             |  |  |  |
| tural Hard Wound Roll Towel 800 |             |  |  |  |

183213

7.8" x 800'

|   | White Hard Wound | Roll Towel 800 |
|---|------------------|----------------|
|   | Product Number:  | 183211         |
| 1 | Sheet Size:      | 7.8" x 800'    |

Product Number:

Sheet Size:

Rolls Per Case:

183217

12

Product Number:

Sheet Size:

6

Product Number:

Sheet Size: