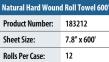

183213

7.8" x 800'

|   | White Hard Wound | Roll Towel 800 |
|---|------------------|----------------|
|   | Product Number:  | 183211         |
| 1 | Sheet Size:      | 7.8" x 800'    |

Product Number:

Sheet Size:

Rolls Per Case:

183217

12

Product Number:

Sheet Size:

6

Product Number:

Sheet Size: