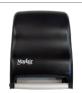

#### **Hard Wound Towel Dispensers**

Lever Dispenser Product Number: 99912

**Mechanical Dispenser** Product Number: 99923

**Automatic Dispenser** Product Number: 99925