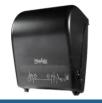

#### **Hard Wound Towel Dispensers**

Lever Dispenser Product Number: 99912

**Mechanical Dispenser** Product Number: 99923

**Automatic Dispenser** Product Number: 99925