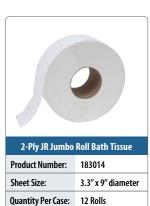

#### MAYFAIR® 2-Ply Jumbo Roll Bath Tissue 1000'

| Product Number:    | 1832161         |
|--------------------|-----------------|
| Sheet Size:        | 3.3" x 1000'    |
| Quantity Per Case: | 12 Rolls        |
| Color:             | White           |
| TI:                | 6 Cases/Layer   |
| HI:                | 9 Layers/Pallet |
| Case Dimensions:   | Length: 18.25"  |
|                    | Width: 18.25"   |
|                    | Height: 10.5"   |
| Cases Per Pallet   | 54              |
| Case Weight:       | 21 lbs          |
| Pallets Per Truck: | 26              |
| GTIN:              | 60660708183218  |