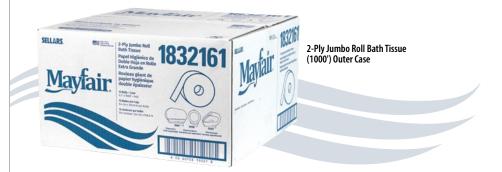

#### MAYFAIR® 2-Ply Jumbo Roll Bath Tissue 1000'

| Product Number:    | 1832161         |
|--------------------|-----------------|
| Sheet Size:        | 3.3" x 1000'    |
| Quantity Per Case: | 12 Rolls        |
| Color:             | White           |
| TI:                | 6 Cases/Layer   |
| HI:                | 9 Layers/Pallet |
| Case Dimensions:   | Length: 18.25"  |
|                    | Width: 18.25"   |
|                    | Height: 10.5"   |
| Cases Per Pallet   | 54              |
| Case Weight:       | 21 lbs          |
| Pallets Per Truck: | 26              |
| GTIN:              | 60660708183218  |