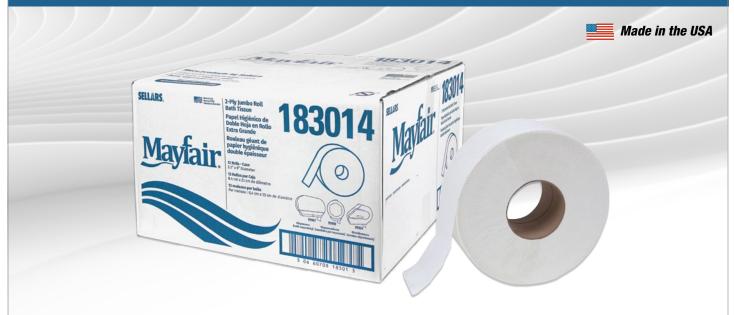

# Mayfair 2-Ply Jumbo Roll Bath Tissue 1000'

Made in the U.S.A.

- ☐ Made with 100% recycled fibers
- ☐ High quality embossed tissue
- ☐ Reliable performance at a low cost
- □ Economical white 2-ply jumbo roll bath tissue have a low cost per-unit
- ☐ Bath tissue is septic safe

- ☐ Large jumbo roll size means less maintenance needed to replace the rolls
- ☐ 3.3" Core
- Perfect for high traffic washrooms in hotels, schools, office buildings, public facilities, healthcare facilities, foodservice facilities, etc.

### Jumbo Roll Bath Tissue

- □ Reliable 2-ply performance
- ☐ White color achieved without the use of chlorine
- □ Made with 100% recycled fibers
- Perfect for high traffic washrooms in hotels, schools, office buildings, public facilities, healthcare facilities, foodservice facilities, etc.
- ☐ Non-perforated, high quality embossed tissue
- □ Septic safe
- □ 3.3" Core