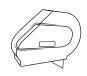

#### **Jumbo Bath Tissue Dispensers**

99907: Twin Tissue Dispenser

99908: Single Tissue Dispenser

**99924:** Single Tissue with Stub Roll Dispenser

#### **Jumbo Bath Tissue Dispensers**

99907: Twin Tissue Dispenser

99908: Single Tissue Dispenser

99924: Single Tissue with Stub Roll Dispenser