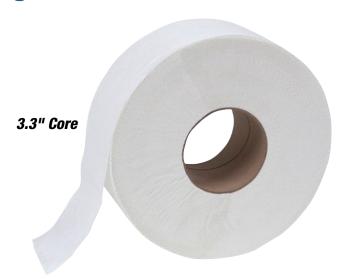

# Mayfair 2-Ply Jumbo Roll Bath Tissue 1000'

Made in the U.S.A.

- ☐ Made with 100% recycled fibers
- ☐ High quality embossed tissue
- ☐ Reliable performance at a low cost
- □ Economical white 2-ply jumbo roll bath tissue have a low cost per-unit
- ☐ Bath tissue is septic safe

- ☐ Large jumbo roll size means less maintenance needed to replace the rolls
- ☐ 3.3" Core
- Perfect for high traffic washrooms in hotels, schools, office buildings, public facilities, healthcare facilities, foodservice facilities, etc.

### Jumbo Roll Bath Tissue

- □ Reliable 2-ply performance
- ☐ White color achieved without the use of chlorine
- □ Made with 100% recycled fibers
- Perfect for high traffic washrooms in hotels, schools, office buildings, public facilities, healthcare facilities, foodservice facilities, etc.
- ☐ Non-perforated, high quality embossed tissue
- □ Septic safe
- □ 3.3" Core