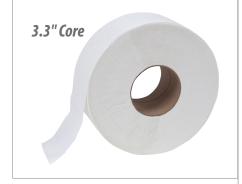

MAYFAIR® Single Roll Jumbo Bath Tissue

TI: 16 Cases/Layer HI: 5 Layers/Pallet Length: 16.5" **Case Dimensions:** Width: 6.25" Height: 14" **Cases Per Pallet:** 80 **Case Weight:** 4 lbs **Pallets Per Truck:** GTIN: 60660708999246