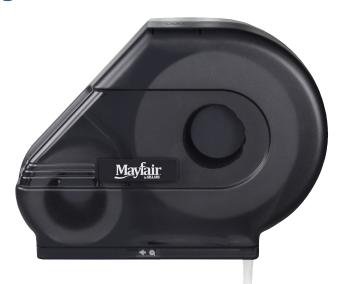

## **Towel & Tissue**

Compatible with our MAYFAIR® line of jumbo roll bath tissue as well as most jumbo bath tissue rolls

- Provides continuous availability of tissue and prevents access to the spare roll until stub roll is finished, eliminating stub roll waste
- □ Holds (1) 9-10 1/2"jumbo roll with a minimum 3 1/4" core diameter plus a (1) 5" single stub roll
- Made from durable, impact-resistant plastic
- □ Compatible with our MAYFAIR® jumbo bath tissue line as well as most jumbo bath tissue rolls

| Dispenser with Stub Roll Compartment |             |
|--------------------------------------|-------------|
| Product Number:                      | 99924       |
| Quantity Per Case:                   | 1 Dispenser |
| Color:                               | Black Pearl |
|                                      |             |