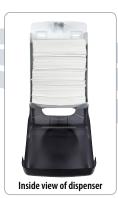

- Holds 450 C-fold or 750 Multi-fold towels
- High-capacity dispensing reduces need for refills
- Works well in many high traffic areas
- Eliminates overstuffing and prevents clumping and bunching
- Allows for easy dispensing and keeps towels off of sink or counter top areas
- Made from durable, impact-resistant plastic
- □ Compatible with our MAYFAIR® line of multi-fold towels and c-fold towels as well as most multi-fold and c-fold towels