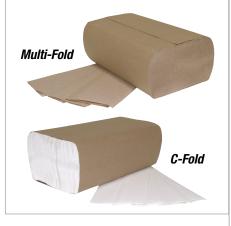

- Holds 450 C-fold or 750 Multi-fold towels
- High-capacity dispensing reduces need for refills
- Works well in many high traffic areas
- Eliminates overstuffing and prevents clumping and bunching
- Allows for easy dispensing and keeps towels off of sink or counter top areas
- Made from durable, impact-resistant plastic
- □ Compatible with our MAYFAIR® line of multi-fold towels and c-fold towels as well as most multi-fold and c-fold towels

Multi-Fold/C-Fold Towel Dispenser is compatible with our MAYFAIR® line of multi-fold towels and c-fold towels

| MAYFAIR® Multi-Fold/C-Fold Towel Dispenser |                 |
|--------------------------------------------|-----------------|
| Product Number:                            | 99903           |
| Quantity Per Case:                         | 1 Dispenser     |
| Color:                                     | Black Pearl     |
| TI:                                        | 25 Cases/Layer  |
| HI:                                        | 4 Layers/Pallet |
| Case Dimensions:                           | Length: 11.75"  |
|                                            | Width: 6.25"    |
|                                            | Height: 18"     |
| Cases Per Pallet:                          | 100             |
| Case Weight:                               | 3 lbs           |
| Pallets Per Truck:                         | 30              |
|                                            |                 |