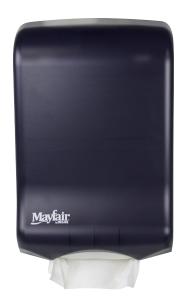

- Holds 450 C-fold or 750 Multi-fold towels
- High-capacity dispensing reduces need for refills
- Works well in many high traffic areas
- Eliminates overstuffing and prevents clumping and bunching
- Allows for easy dispensing and keeps towels off of sink or counter top areas
- Made from durable, impact-resistant plastic
- □ Compatible with our MAYFAIR® line of multi-fold towels and c-fold towels as well as most multi-fold and c-fold towels

Multi-Fold/C-Fold Towel Dispenser is compatible with our MAYFAIR® line of multi-fold towels and c-fold towels

| MAYFAIR® Multi-Fold/C-Fold Towel Dispenser |                 |
|--------------------------------------------|-----------------|
| Product Number:                            | 99903           |
| Quantity Per Case:                         | 1 Dispenser     |
| Color:                                     | Black Pearl     |
| TI:                                        | 25 Cases/Layer  |
| HI:                                        | 4 Layers/Pallet |
| Case Dimensions:                           | Length: 11.75"  |
|                                            | Width: 6.25"    |
|                                            | Height: 18"     |
| Cases Per Pallet:                          | 100             |
| Case Weight:                               | 3 lbs           |
| Pallets Per Truck:                         | 30              |
|                                            |                 |