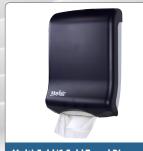

### **Multi-Fold Towel Dispenser**

Part Number: 99903 Weight: 3 lbs. Units/Case: 1 Case Length: 11.875" Case Width: 6.5" Case Height: 18"

Made in the U.S.A.

- Made with 100% recycled fibers
- High quality embossed towel
- □ Fits in most multi-fold dispensers
- Reliable performance at a low cost
- Economical white multi-fold towels have a low per-unit cost
- Chlorine free
- 1-Ply
- Perfect for washrooms in office buildings, foodservice facilities, public facilities, government facilities, lodging, etc.

## Ideal for high traffic washrooms

Multi-Fold/C-Fold Towel Dispenser

Product Number: 99903

- High capacity towels fit many folded towel dispensers allowing for quick and easy dispensing in high traffic areas
- Perfect for washrooms in office buildings, foodservice facilities, public facilities, government facilities, lodging, etc.
- Dispensers don't require any moving parts or batteries which reduces maintenance costs