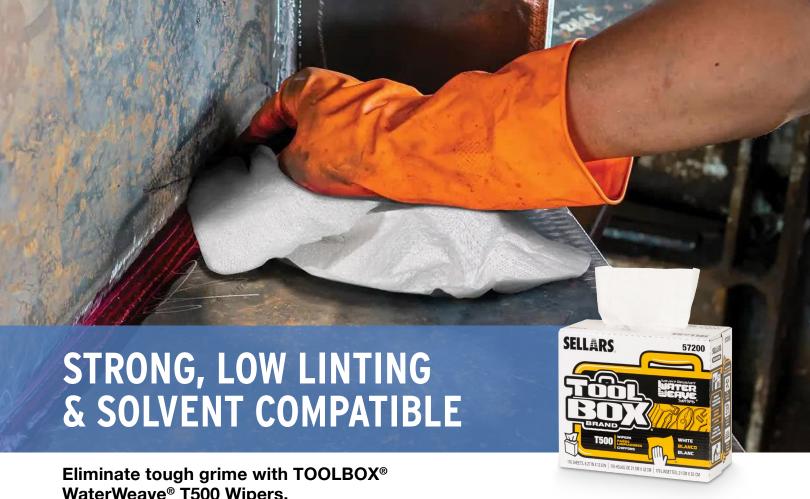

## WaterWeave® T500 Wipers.

Versatile and effective, these WaterWeave wipers conquer wet or dry tasks with ease. Tackle any challenge, from applying solvents to degreasing surfaces, with smooth wiping and exceptional absorbency. Leave behind lint-free, spotless workspaces and experience the efficiency of WaterWeave technology.

- . Designed for light-duty, wet or dry wiping tasks.
- · Ideal for wiping applications using solvents, cleaning rough surfaces, or requiring low lint.
- Pop-Up Box delivers one sheet at a time, reducing waste and saving you money.
- WaterWeave® is made using high pressure water jets that "weave" polypropylene and cellulose fibers together for added strength.

SOLVENT RESISTANT

**EQUIPMENT** CLEANING